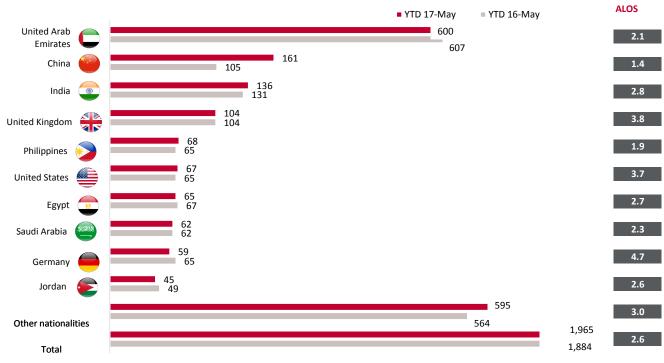

|   | -        |
| STANDARD Number of<br>Hotel<br>Apartments:<br>12 | Total room capacity<br>Occupancy<br>ALOS<br>RevPAR<br>Top 5 Nationalities                       | 703<br>70%<br>4.32 days<br>149 AED                                         | C              | C |          |

Abi Dhabi



### MONTHLY SUMMARY Abu Dhabi Emirate YTD May, 2017



| Occupancy rate                | 74%                | -5%   |
|-------------------------------|--------------------|-------|
| Average length of stay        | <b>2.6</b> nights  | ▼ -6% |
| Revenue per available<br>room | <b>278</b><br>AED  | •14%  |
| Hotel revenues                | 2.480              | •-11% |
|                               | <b>Billion AED</b> |       |





#### HOTEL GUESTS



#### HOTEL GUESTS BY NATIONALITY (Thousand)



7

Abir Dh

#### HOSPITALITY

SECTOR PERFORMANCE



### KEY INDICATORS BY REGION

### HOSPITALITY SECTOR PERFORMANCE

Compared to YTD May 2016

| Actual Guest Arrivals | 1,729,967 | 6%   |
|-----------------------|-----------|------|
| Guest nights          | 4,641,013 | -1%  |
| ALOS, days            | 2.68      | -6%  |
| Occupancy, %          | 76%       | -4%  |
| Total revenues,M AED  | 2232      | -10% |
| ARR, AED              | 373       | -8%  |
| RevPAR, AED           | 281       | -12% |



| _                     |         |        |
|-----------------------|---------|--------|
| Actual Guest Arrivals | 58,315  | -7% 🔻  |
| Guest nights          | 149,092 | -12%   |
| ALOS, days            | 2.56    | -5% 🔻  |
| Occupancy, %          | 55%     | -16% 🔻 |
| Total revenues, M A