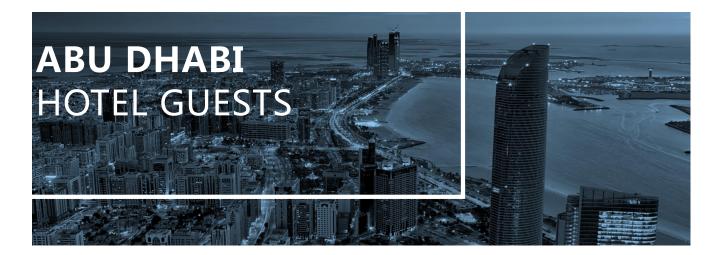

4 days<br>163 AED                                       | -              |   | -        |
| STANDARD Number of<br>Hotel<br>Apartments:<br>12 | Total room capacity<br>Occupancy<br>ALOS<br>RevPAR<br>Top 5 Nationalities                       | 703<br>70%<br>4.32 days<br>149 AED                                         | C              | C |          |

Abi Dhabi



### MONTHLY SUMMARY Abu Dhabi Emirate YTD May, 2017



| Occupancy rate                | 74%                | -5%   |
|-------------------------------|--------------------|-------|
| Average length of stay        | <b>2.6</b> nights  | ▼ -6% |
| Revenue per available<br>room | <b>278</b><br>AED  | •14%  |
| Hotel revenues                | 2.480              | •-11% |
|                               | <b>Billion AED</b> |       |





#### HOTEL GUESTS



#### HOTEL GUESTS BY NATIONALITY (Thousand)



7

Abir Dh

#### HOSPITALITY

SECTOR PERFORMANCE



### KEY INDICATORS BY REGION

### HOSPITALITY SECTOR PERFORMANCE

Compared to YTD May 2016

| Actual Guest Arrivals | 1,729,967 | 6%   |
|-----------------------|-----------|------|
| Guest nights          | 4,641,013 | -1%  |
| ALOS, days            | 2.68      | -6%  |
| Occupancy, %          | 76%       | -4%  |
| Total revenues,M AED  | 2232      | -10% |
| ARR, AED              | 373       | -8%  |
| RevPAR, AED           | 281       | -12% |



| _                     |         |        |
|-----------------------|---------|--------|
| Actual Guest Arrivals | 58,315  | -7% 🔻  |
| Guest nights          | 149,092 | -12%   |
| ALOS, days            | 2.56    | -5% 🔻