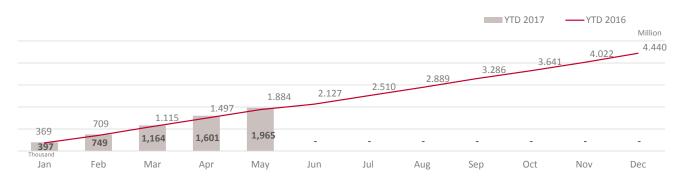

| -              |   | -        |
| STANDARD Number of<br>Hotel<br>Apartments:<br>12 | Total room capacity<br>Occupancy<br>ALOS<br>RevPAR<br>Top 5 Nationalities                       | 703<br>70%<br>4.32 days<br>149 AED                                         | C              | C |          |

Abi Dhabi



### MONTHLY SUMMARY Abu Dhabi Emirate YTD May, 2017



| Occupancy rate                | 74%                | -5%   |
|-------------------------------|--------------------|-------|
| Average length of stay        | <b>2.6</b> nights  | ▼ -6% |
| Revenue per available<br>room | <b>278</b><br>AED  | •14%  |
| Hotel revenues                | 2.480              | •-11% |
|                               | <b>Billion AED</b> |       |





#### HOTEL GUESTS



#### HOTEL GUESTS BY NATIONALITY (Thousand)



7

Abir Dh

#### HOSPITALITY

SECTOR PERFORMANCE



### KEY INDICATORS BY REGION

### HOSPITALITY SECTOR PERFORMANCE

Compared to YTD May 2016

| Actual Guest Arrivals | 1,729,967 | 6%   |
|-----------------------|-----------|------|
| Guest nights          | 4,641,013 | -1%  |
| ALOS, days            | 2.68      | -6%  |
| Occupancy, %          | 76%       | -4%  |
| Total revenues,M AED  | 2232      | -10% |
| ARR, AED              | 373       | -8%  |
| RevPAR, AED           | 281       | -12% |



| _                     |         |        |
|-----------------------|---------|--------|
| Actual Guest Arrivals | 58,315  | -7% 🔻  |
| Guest nights          | 149,092 | -12%   |
| ALOS, days            | 2.56    | -5% 🔻  |
| Occupancy, %