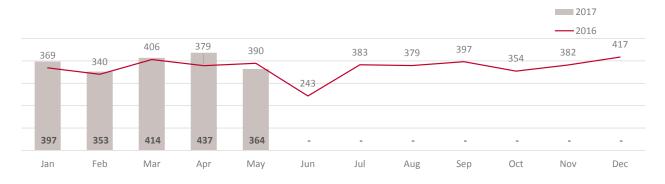

|  |
|                        | nights     |      |  |  |
| Revenue per available  | 199        | -28% |  |  |
| room                   | AED        |      |  |  |
| Hotel revenues         | 408        | -20% |  |  |
|                        | M AED      |      |  |  |



| Abu Dhabi Summer         | <mark>ថ</mark> Jul 20 to Aug 20, 2017 |  |  |  |  |
|--------------------------|---------------------------------------|--|--|--|--|
| Season 2017              | 🍳 Abu Dhabi                           |  |  |  |  |
| Al Ain Cultural Art      | <b>Un 26 to Dec 31, 2017</b>          |  |  |  |  |
| Programme                | <b>Q</b> Al Ain                       |  |  |  |  |
| Abu Dhabi Awards<br>2017 | Apr 16 to Jun 2, 2017<br>Abu Dhabi    |  |  |  |  |





#### **HOTEL GUESTS (thousands)**



#### HOTEL GUESTS BY NATIONALITY (thousands)



#### HOSPITALITY SECTOR PERFORMANCE

#### **KEY INDICATORS**



KEY INDICATORS BY REGION Compared to May 2016



| Actual Guest          | 322,116 | -6%    |
|-----------------------|---------|--------|
| Guest nights          | 841,746 | -10%   |
| ALOS, days            | 2.61    | -4% 🔻  |
| Occupancy, %          | 68%     | -12% 🔻 |
| Total revenues, M AED | 369     | -19% 🔻 |
| ARR, AED              | 303     | -16%   |
| RevPAR, AED           | 205     | -26%   |
|                       |         |        |



| Actual Guest          | 30,934 | -14% 🔻 |
|-----------------------|--------|--------|
| Guest nights          | 64,261 | -6%    |
| ALOS, days            | 2.08   | 10% 🔺  |
| Occupancy, %          | 51%    | -20% 🔻 |
| Total r