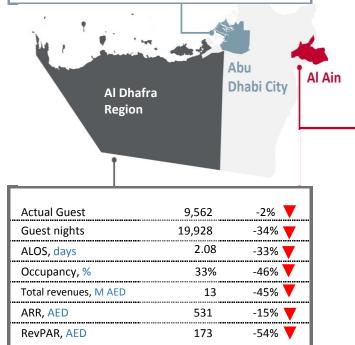

| Actual Guest          | 30,934 | -14% 🔻 |
|-----------------------|--------|--------|
| Guest nights          | 64,261 | -6%    |
| ALOS, days            | 2.08   | 10% 🔺  |
| Occupancy, %          | 51%    | -20% 🔻 |
| Total revenues, M AED | 25     | -20% 🔻 |
| ARR, AED              | 296    | -23% 🔻 |
| RevPAR, AED           | 151    | -38% 🔻 |