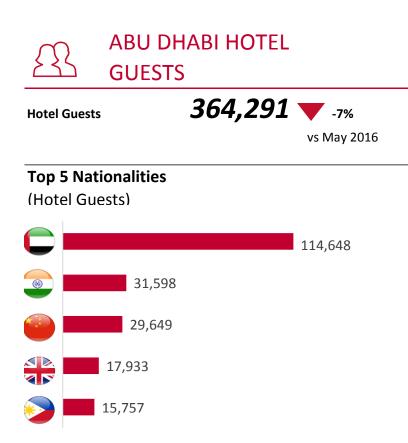

# Monthly Hotel Establishment Report

May and YTD May, 2017

### TABLE OF CONTENTS 1



Monthly summary

Abu Dhabi Hotel Guests

Hospitality Performance

Hospitality Performance by Region

Hospitality Performance by Rating

YTD Monthly summary

YTD Abu Dhabi Hotel Guests

YTD Hospitality Performance

YTD Hospitality Performance by Region

YTD Hospitality Performance by Rating

**Upcoming Events** 

TCA News

Glossary









| Occupancy rate         | <b>65%</b> | -13% |  |  |
|------------------------|------------|------|--|--|
| Average length of stay | 2.6        | -3%  |  |  |
|                        | nights     |      |  |  |
| Revenue per available  | 199        | -28% |  |  |
| room                   | AED        |      |  |  |
| Hotel revenues         | 408        | -20% |  |  |
|                        | M AED      |      |  |  |



| Abu Dhabi Summer         | <mark>ថ</mark> Jul 20 to Aug 20, 2017 |  |  |  |  |
|--------------------------|---------------------------------------|--|--|--|--|
| Season 2017              | 🍳 Abu Dhabi                           |  |  |  |  |
| Al Ain Cultural Art      | <b>Un 26 to Dec 31, 2017</b>          |  |  |  |  |
| Programme                | <b>Q</b> Al Ai