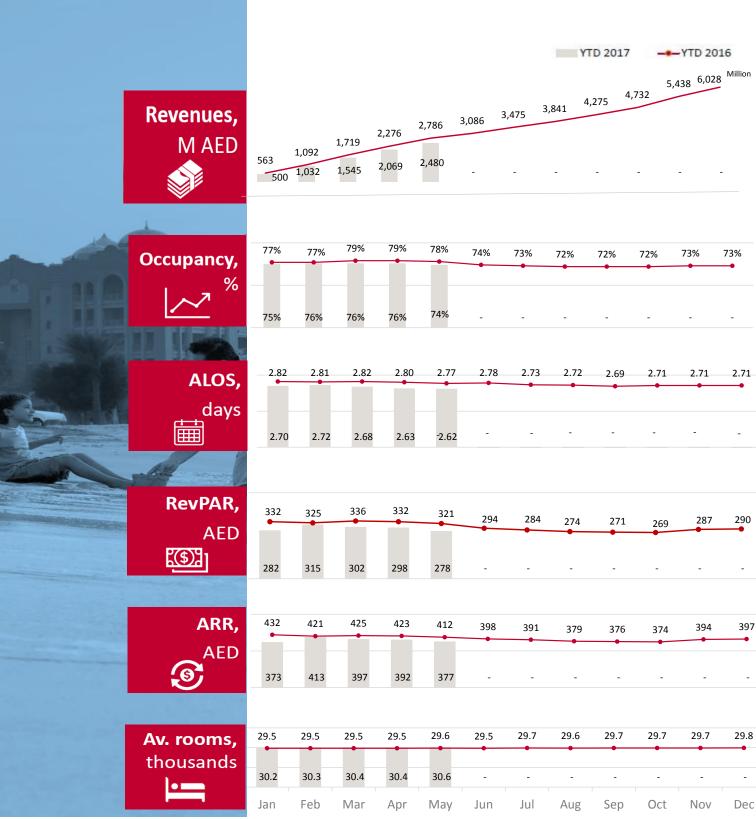

### MONTHLY SUMMARY Abu Dhabi Emirate YTD May, 2017

| Occupancy rate                | 74%                | -5%   |
|-------------------------------|--------------------|-------|
| Average length of stay        | <b>2.6</b> nights  | ▼ -6% |
| Revenue per available<br>room | <b>278</b><br>AED  | •14%  |
| Hotel revenues                | 2.480              | •-11% |
|                               | <b>Billion AED</b> |       |

### HOSPITALITY SECTOR PERFORMANCE

Compared to YTD May 2016

| Actual Guest Arrivals | 1,729,967 | 6%   |
|-----------------------|-----------|------|
| Guest nights          | 4,641,013 | -1%  |
| ALOS, days            | 2.68      | -6%  |
| Occupancy, %          | 76%       | -4%  |
| Total revenues,M AED  | 2232      | -10% |
| ARR, AED              | 373       | -8%  |
| RevPAR, AED           | 281       | -12% |