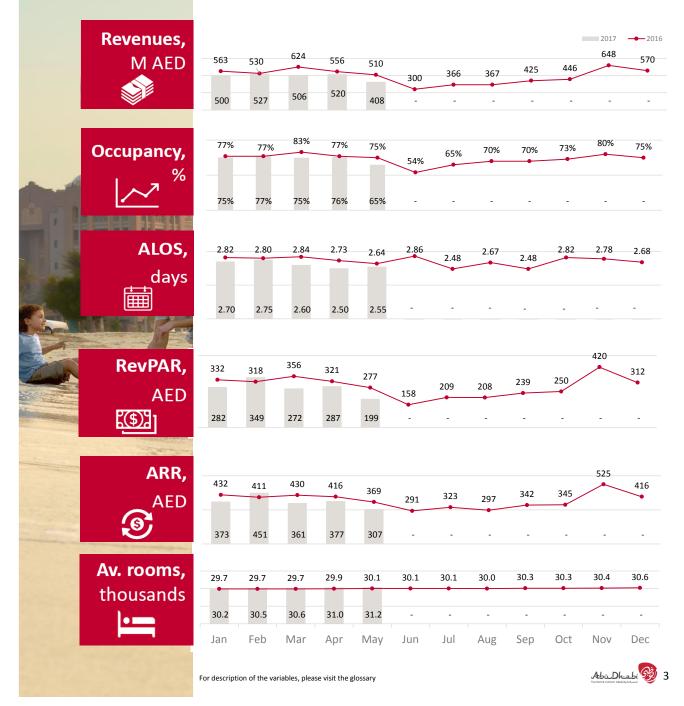

| room                   | AED        |      |  |  |
| Hotel revenues         | 408        | -20% |  |  |
|                        | M AED      |      |  |  |



| Abu Dhabi Summer         | <mark>ថ</mark> Jul 20 to Aug 20, 2017 |  |  |  |  |
|--------------------------|---------------------------------------|--|--|--|--|
| Season 2017              | 🍳 Abu Dhabi                           |  |  |  |  |
| Al Ain Cultural Art      | <b>Un 26 to Dec 31, 2017</b>          |  |  |  |  |
| Programme                | <b>Q</b> Al Ain                       |  |  |  |  |
| Abu Dhabi Awards<br>2017 | Apr 16 to Jun 2, 2017<br>Abu Dhabi    |  |  |  |  |





#### **HOTEL GUESTS (thousands)**



#### HOTEL GUESTS BY NATIONALITY (thousands)



#### HOSPITALITY SECTOR PERFORMANCE

#### **KEY INDICATORS**



KEY INDICATORS BY REGION Compared to May 2016



| Actual Guest          | 322,116 | -6%    |
|-----------------------|---------|--------|
| Guest nights          | 841,746 | -10%   |
| ALOS, days            | 2.61    | -4% 🔻  |
| Occupancy, %          | 68%     | -12% 🔻 |
| Total revenues, M AED | 369     | -19% 🔻 |
| ARR, AED              | 303     | -16%   |
| RevPAR, AED           | 205     | -26%   |
|                       |         |        |



| Actual Guest          | 30,934 | -14% 🔻 |
|-----------------------|--------|--------|
| Guest nights          | 64,261 | -6%    |
| ALOS, days            | 2.08   | 10% 🔺  |
| Occupancy, %          | 51%    | -20% 🔻 |
| Total revenues, M AED | 25     | -20% 🔻 |
| ARR, AED              | 296    | -23% 🔻 |
| RevPAR, AED           | 151