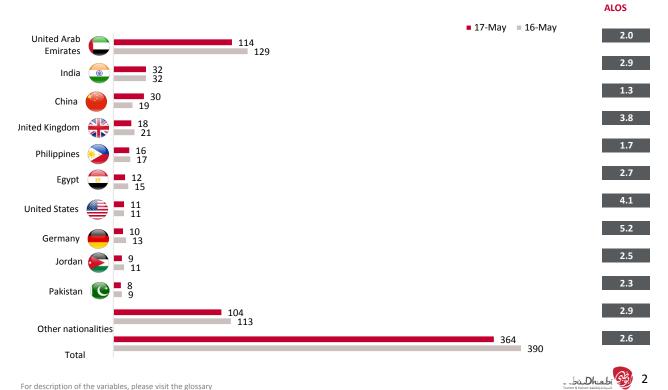

|  |  |
| Revenue per available  | 199        | -28% |  |  |
| room                   | AED        |      |  |  |
| Hotel revenues         | 408        | -20% |  |  |
|                        | M AED      |      |  |  |



| Abu Dhabi Summer         | <mark>ថ</mark> Jul 20 to Aug 20, 2017 |  |  |  |  |
|--------------------------|---------------------------------------|--|--|--|--|
| Season 2017              | 🍳 Abu Dhabi                           |  |  |  |  |
| Al Ain Cultural Art      | <b>Un 26 to Dec 31, 2017</b>          |  |  |  |  |
| Programme                | <b>Q</b> Al Ain                       |  |  |  |  |
| Abu Dhabi Awards<br>2017 | Apr 16 to Jun 2, 2017<br>Abu Dhabi    |  |  |  |  |





#### **HOTEL GUESTS (thousands)**



#### HOTEL GUESTS BY NATIONALITY (thousands)



#### HOSPITALITY SECTOR PERFORMANCE

#### **KEY INDICATORS**



KEY INDICATORS BY REGION Compared to May 2016



| Actual Guest          | 322,116 | -6%    |
|-----------------------|---------|--------|
| Guest nights          | 841,746 | -10%   |
| ALOS, days            | 2.61    | -4% 🔻  |
| Occupancy, %          | 68%     | -12% 🔻 |
| Total revenues, M AED | 369     | -19% 🔻 |
| ARR, AED              | 303     | -16%   |
| RevPAR, AED           | 205     | -26%   |
|                       |         |        |



| Actual Guest          | 30,934 | -14% 🔻 |
|-----------------------|--------|--------|
| Guest nights          | 64,261 | -6%    |
| ALOS, days            | 2.08   | 10% 🔺  |
| Occupancy, %          | 51%    | -20% 🔻 |
| Total revenues, M AED | 25     | -20% 🔻 |
| ARR, AED