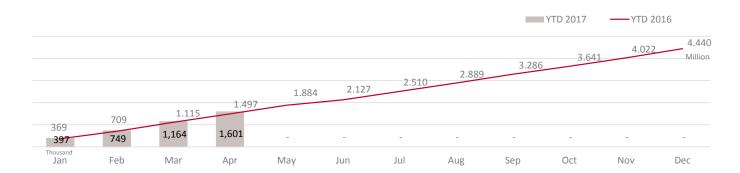

This is a strong showing; with the emirate having welcomed 1.6 million guest arrivals since January, and year-to-date growth is currently at 7%, although pressures remain on occupancy, length of stay and RevPAR, which we will continue to address with your ongoing support and commitment to our promotional activities.

#### **HOTEL GUESTS (thousands)**