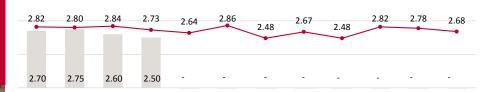

## HOSPITALITY SECTOR PERFORMANCE

| Occupancy rate         | <b>76</b> % | -2%  |
|------------------------|-------------|------|
| Average length of stay | 2.5         | -8%  |
| Average length of stay | nights      |      |
| Revenue per available  | 287         | -11% |
| room                   | AED         |      |
| Hotel revenues         | <i>520</i>  | -7%  |
|                        | M AED       |      |

### ALOS, days 圙