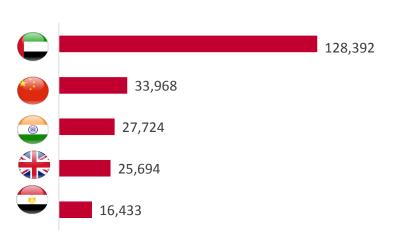

#### **Top 5 Nationalities**

(Hotel Guests)

#### **HOTEL GUESTS BY NATIONALITY** (thousands)