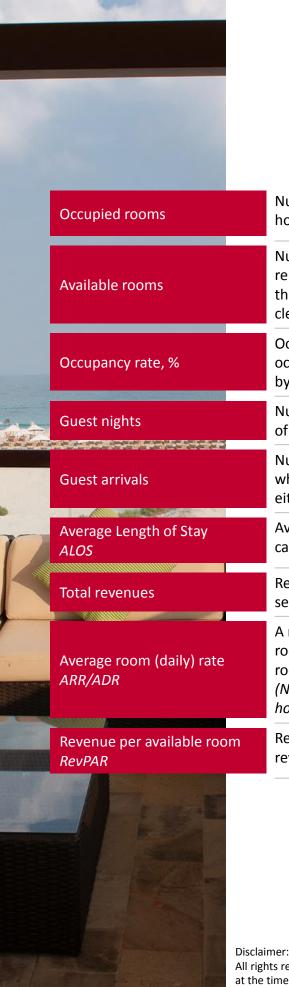

#### **KEY INDICATORS**

# Occupancy,

### ALOS, days 圙

### RevPAR, **AED** (\$)

### ARR, AED

### Av. rooms, thousands

For description of the variables, please visit the glossary  $% \left( 1\right) =\left( 1\right) \left( 1\right)$ 

| Actual Guest          | 383,049 | 16% 📥 |
|-----------------------|---------|-------|
| Guest nights          | 993,243 | 7% 📥  |
| ALOS, days            | 2.59    | -8% 🔻 |
| Occupancy, %          | 79%     | 0% 📥  |
| Total revenues, M AED | 464     | -6% 🔻 |
| ARR, AED              | 368     | -9% 🔻 |
| RevPAR, AED           | 289     | -9% 🔻 |