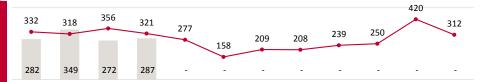

| Actual Guest          | 39,082 | 5% 🛕   |
|-----------------------|--------|--------|
| Guest nights          | 67,336 | -7% 🔻  |
| ALOS, days            | 1.72   | -11% 🔻 |
| Occupancy, %          | 60%    | -12% 🔻 |
| Total revenues, M AED | 30     | -7%    |
| ARR, AED              | 349    | -12%   |
| RevPAR, AED           | 208    | -22% 🔻 |