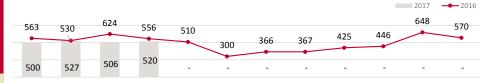

## ABU DHABI HOTEL GUESTS

**Hotel Guests** 

436,832

15%

vs April 2016

#### **HOTEL GUESTS (thousands)**