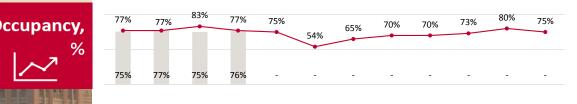

## HOSPITALITY SECTOR PERFORMANCE

| Occupancy rate         | <b>76</b> % | -2%  |
|------------------------|-------------|------|
| Average length of stay | 2.5         | -8%  |
| Average length of stay | nights      |      |
| Revenue per available  | 287         | -11% |
| room                   | AED         |      |
| Hotel revenues         | <i>520</i>  | -7%  |
|                        | M AED       |      |

# Occupancy,