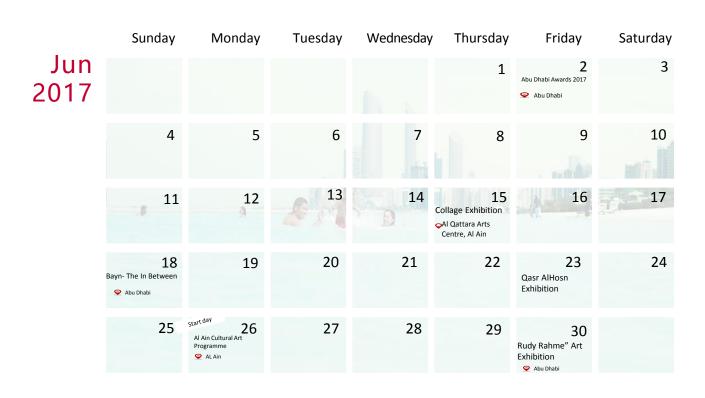

### UPCOMING EVENTS

| Qasr Al Hosn Exhibition  | Mar 03 to Dec 31, 2017           |
|--------------------------|----------------------------------|
| Qualification Exhibition | Abu Dhabi                        |
| Al Ain Cultural Art      | Jun 26 to Dec 31, 2017           |
| Programme                | Al Ain                           |
| Abu Dhabi Awards<br>2017 | Apr 16 to Jun 2, 2017  Abu Dhabi |