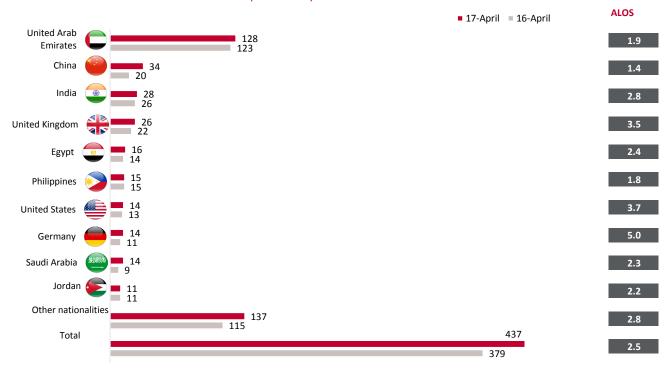

#### **Top 5 Nationalities**

(Hotel Guests)

#### **HOTEL GUESTS BY NATIONALITY** (thousands)