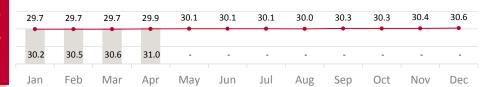

| AED         |      |
| Hotel revenues         | <i>520</i>  | -7%  |
|                        | M AED       |      |

### UPCOMING EVENTS

| Qasr Al Hosn Exhibition  | Mar 03 to Dec 31, 2017           |
|--------------------------|----------------------------------|
| Qualification Exhibition | Abu Dhabi                        |
| Al Ain Cultural Art      | Jun 26 to Dec 31, 2017           |
| Programme                | Al Ain                           |
| Abu Dhabi Awards<br>2017 | Apr 16 to Jun 2, 2017  Abu Dhabi |



#### **HOTEL GUESTS (thousands)**



#### **HOTEL GUESTS BY NATIONALITY** (thousands)



#### **HOSPITALITY SECTOR PERFORMANCE**

#### **KEY INDICATORS**





# Occupancy,



### ALOS, days 圙



### RevPAR, **AED** (\$)



### ARR, AED



### Av. rooms, thousands



For description of the variables, please visit the glossary  $% \left( 1\right) =\left( 1\right) \left( 1\right)$ 





| Actual Guest          | 383,049 | 16% 📥 |
|-----------------------|---------|-------|
| Guest nights          | 993,243 | 7% 📥  |
| ALOS, days            | 2.59    | -8% 🔻 |
| Occupancy, %          | 79%     | 0% 📥  |
| Total revenues, M AED | 464     | -6% 🔻 |
| ARR, AED              | 368     | -9% 🔻 |
| RevPAR, AED           | 289     | -9% 🔻 |



| Actual Guest          | 14,701 | 30%    |
|-----------------------|--------|--------|
| Guest nights          | 30,453 | -9%    |
| ALOS, days            | 2.07   | -31% 🔻 |
| Occupancy, %          | 50%    | -28% 🔻 |
| Total revenues, M AED | 25     | -11%   |
| ARR, AED              | 783    | 5% 🛕   |
| RevPAR, AED