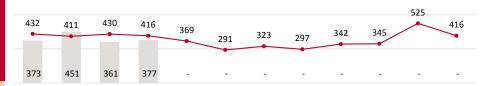

### Av. rooms, thousands

For description of the variables, please visit the glossary  $% \left( 1\right) =\left( 1\right) \left( 1\right)$ 

| Actual Guest          | 383,049 | 16% 📥 |
|-----------------------|---------|-------|
| Guest nights          | 993,243 | 7% 📥  |
| ALOS, days            | 2.59    | -8% 🔻 |
| Occupancy, %          | 79%     | 0% 📥  |
| Total revenues, M AED | 464     | -6% 🔻 |
| ARR, AED              | 368     | -9% 🔻 |
| RevPAR, AED           | 289     | -9% 🔻 |