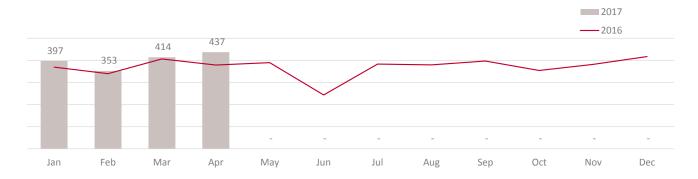

April has continued to build on the strong performance of the opening quarter of the year, posting a year-on-year increase of 15% in hotel guest arrivals Each of our six international tier-one markets of China, India, UK, USA, Germany and Saudi Arabia showed growth, in addition to which some 130,000 domestic arrivals accounted for approximately 30% of the monthly total. Each of the emirate's three districts - Abu Dhabi, Al Ain Region and Al Dhafra Region - experienced an upturn in guest arrivals.

## ABU DHABI HOTEL GUESTS

**Hotel Guests** 

436,832

15%

vs April 2016

#### **HOTEL GUESTS (thousands)**