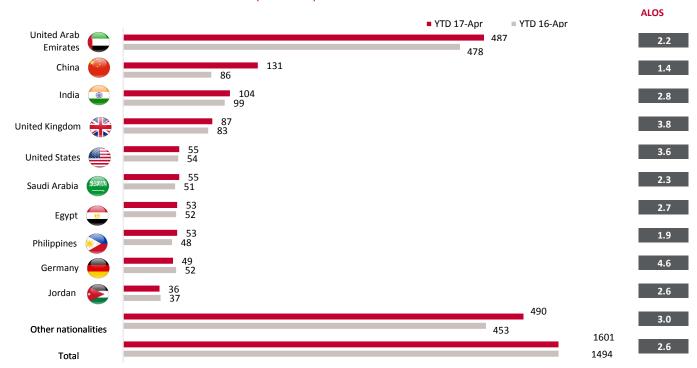

#### **Top 5 Nationalities**

(Hotel Guests)

#### **HOTEL GUESTS BY NATIONALITY** (thousands)