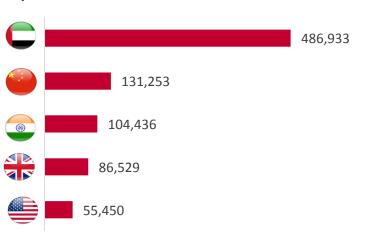

|  |

Top 5 Nationalities



## ABU DHABI HOTEL GUESTS

**Hotel Guests** 

1,601,145

7%

vs YTD April 2016

#### **Top 5 Nationalities**







### HOSPITALITY SECTOR PERFORMANCE

| Occupancy rate             | <b>76%</b>        | -3%  |  |  |
|----------------------------|-------------------|------|--|--|
| Average length of stay     | <b>2.6</b> nights | -6%  |  |  |
| Revenue per available room | <b>298</b> AED    | -10% |  |  |
| Hotel revenues             | 2.069 Billion AED | -9%  |  |  |



#### **HOTEL GUESTS**



#### **HOTEL GUESTS BY NATIONALITY (Thousand)**



#### **HOSPITALITY SECTOR PERFORMANCE** YTD 2017 ---YTD 2016 5,438 6,028 Million 4,732 4,275 Revenues, 3,841 3,475 3,086 2,786 2,276 M AED 1,719 1,092 563 2,069 500 1,032 1,545 77% 79% 79% 78% 77% 74% 73% 73% 73% 72% 72% 72% Occupancy, 75% 76% 76% 76% 2.82 2.81 2.82 2.80 2.77 2.78 2.73 ALOS, 2.72 2.71 2.71 2.71 2.69 days 2.70 2.72 2.68 2.63 RevPAR, 336 332